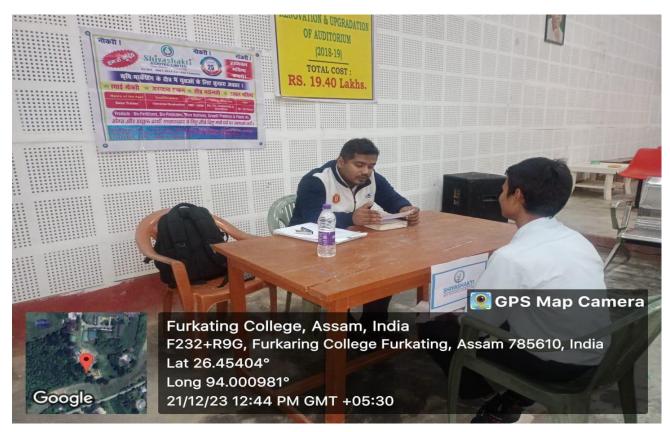

Description of the Programme

Information and Career Guidance Cell (ICGC) of Furkating College, AISECT Skill Mission of Bokakhat and Furkating College Alumni Association jointly organised a job fair on 21st December at Furkating College(Autonomous). The programme was moderated by Ravi Sahu, Co-ordinator of the ICGC (Furkating College). The job fair was attended by several multipurpose companies and about 132 job seekers including students and others from nearby areas of Golaghat. Minimum 44 regular students were selected in the selection process. The programme was inaugurated by the Honourable Principal of the College, Dr. Apurba Saikia, who also delivered his welcome speech on the need for skill development among the students and advocated "Education Through Work". The programme was moderated by Ravi Sahu Co-ordinator of ICGC (Furkating college). Assistant Professor Lakshya Das of the Department of Assamese concluded the programme by offering the vote of thanks to all the participants.

## Some pictures of the programme