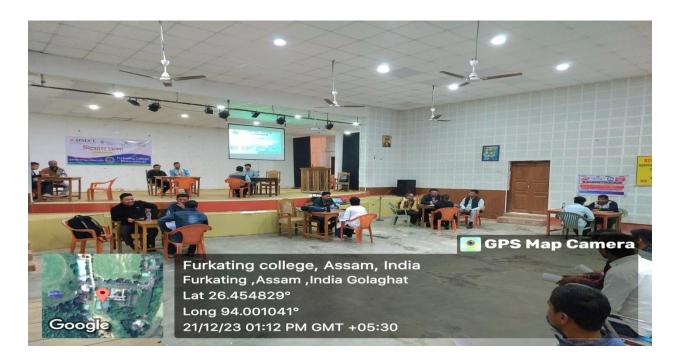

Description of the Programme

Information and Career Guidance Cell (ICGC) of Furkating College, AISECT Skill Mission of Bokakhat and Furkating College Alumni Association jointly organised a job fair on 21st December at Furkating College(Autonomous). The programme was moderated by Ravi Sahu, Co-ordinator of the ICGC (Furkating College). The job fair was attended by several multipurpose companies and about 132 job seekers including students and others from nearby areas of Golaghat. Minimum 44 regular students were selected in the selection process. The programme was inaugurated by the Honourable Principal of the College, Dr. Apurba Saikia, who also delivered his welcome speech on the need for skill development among the students and advocated "Education Through Work". The programme was moderated by Ravi Sahu Co-ordinator of ICGC (Furkating college). Assistant Professor Lakshya Das of the Department of Assamese concluded the programme by offering the vote of thanks to all the participants.

## Some pictures of the programme