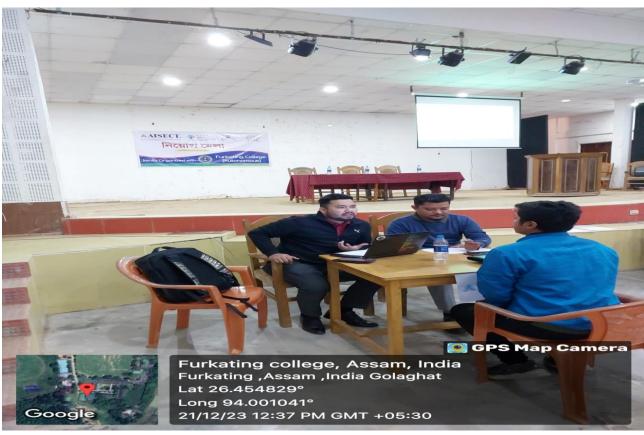

Description of the Programme

Information and Career Guidance Cell (ICGC) of Furkating College, AISECT Skill Mission of Bokakhat and Furkating College Alumni Association jointly organised a job fair on 21st December at Furkating College(Autonomous). The programme was moderated by Ravi Sahu, Co-ordinator of the ICGC (Furkating College). The job fair was attended by several multipurpose companies and about 132 job seekers including students and others from nearby areas of Golaghat. Minimum 44 regular students were selected in the selection process. The programme was inaugurated by the Honourable Principal of the College, Dr. Apurba Saikia, who also delivered his welcome speech on the need for skill development among the students and advocated "Education Through Work". The programme was moderated by Ravi Sahu Co-ordinator of ICGC (Furkating college). Assistant Professor Lakshya Das of the Department of Assamese concluded the programme by offering the vote of thanks to all the participants.

## Some pictures of the programme