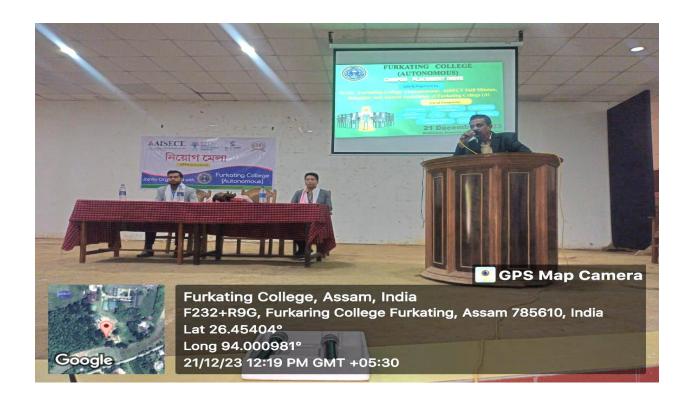

Description of the Programme

Information and Career Guidance Cell (ICGC) of Furkating College, AISECT Skill Mission of Bokakhat and Furkating College Alumni Association jointly organised a job fair on 21st December at Furkating College(Autonomous). The programme was moderated by Ravi Sahu, Co-ordinator of the ICGC (Furkating College). The job fair was attended by several multipurpose companies and about 132 job seekers including students and others from nearby areas of Golaghat. Minimum 44 regular students were selected in the selection process. The programme was inaugurated by the Honourable Principal of the College, Dr. Apurba Saikia, who also delivered his welcome speech on the need for skill development among the students and advocated "Education Through Work". The programme was moderated by Ravi Sahu Co-ordinator of ICGC (Furkating college). Assistant Professor Lakshya Das of the Department of Assamese concluded the programme by offering the vote of thanks to all the participants.

## Some pictures of the programme